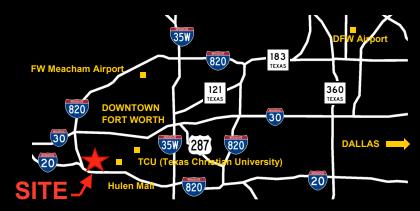

Σ

0

U

The I-820 corridor at Hwy 377 / Benbrook Blvd. is experiencing dramatic growth. Exploding residential populations are underserved. Only five minutes from the Hulen Mall , ten minutes from TCU (Texas Christian University), and twenty minutes from downtown Fort Worth. High visibility from Interstate 820 and Hwy 377 makes this site extremely desirable for retailers, restaurants, hotels, etc.