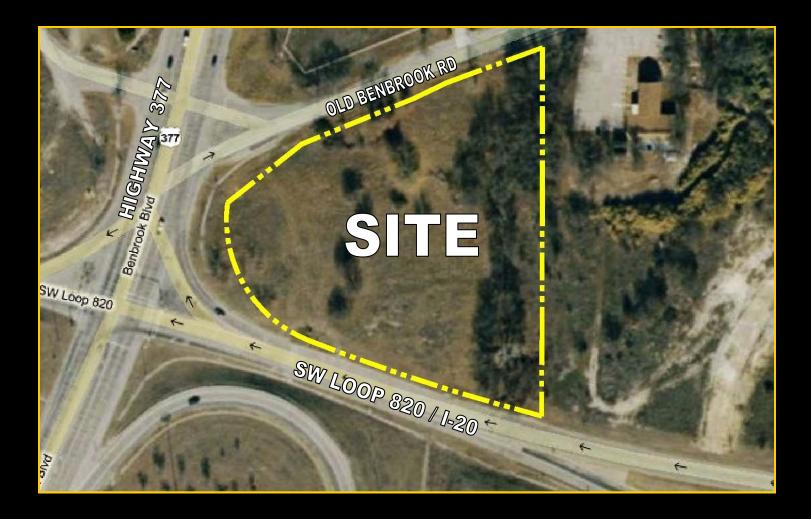

# Pad Sites Benbrook, Texas

Interstate 20 / SW Loop 820 and Hwy 377

ACREAGE AVAILABLE: (will subdivide)

Σ

0

U

The I-820 corridor at Hwy 377 / Benbrook Blvd. is experiencing dramatic growth. Exploding residential populations are underserved. Only five minutes from the Hulen Mall , ten minutes from TCU (Texas Christian University), and twenty minutes from downtown Fort Worth. High visibility from Interstate 820 and Hwy 377 makes this site extremely desirable for retailers, restaurants, hotels, etc.

#### **TRAFFIC COUNTS:**

Benbrook Blvd / Hwy 377 57,0 I-820 / I-20 114,0

### 57,000 VPD 114,000 VPD