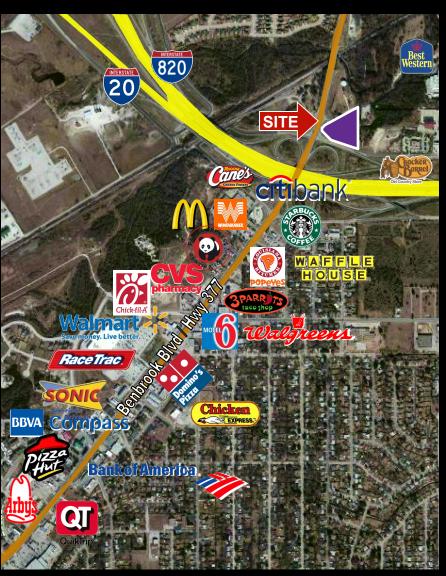

#### TRAFFIC GENERATORS / AREA BUSINESSES:

Weatherford International Regional Headquarters, Walmart Supercenter, Starbucks, Cracker Barrel, Comfort Suites, Best Western, McDonalds, Citibank, CVS, Whataburger, Chick-Fil-A, Panda Express, KFC, Motel 6, Walgreens, Waffle House, Race Trac, Dominos Pizza, 3 Parrots Taco Shop, Quik Trip, Chicken Express, Raising Cane's Chicken, Sonic, Popeyes, BBVA Compass, Pizza Hut, Arby's, Bank of America, and many more...

Σ

0

U

The I-820 corridor at Hwy 377 / Benbrook Blvd. is experiencing dramatic growth. Exploding residential populations are underserved. Only five minutes from the Hulen Mall , ten minutes from TCU (Texas Christian University), and twenty minutes from downtown Fort Worth. High visibility from Interstate 820 and Hwy 377 makes this site extremely desirable for retailers, restaurants, hotels, etc.